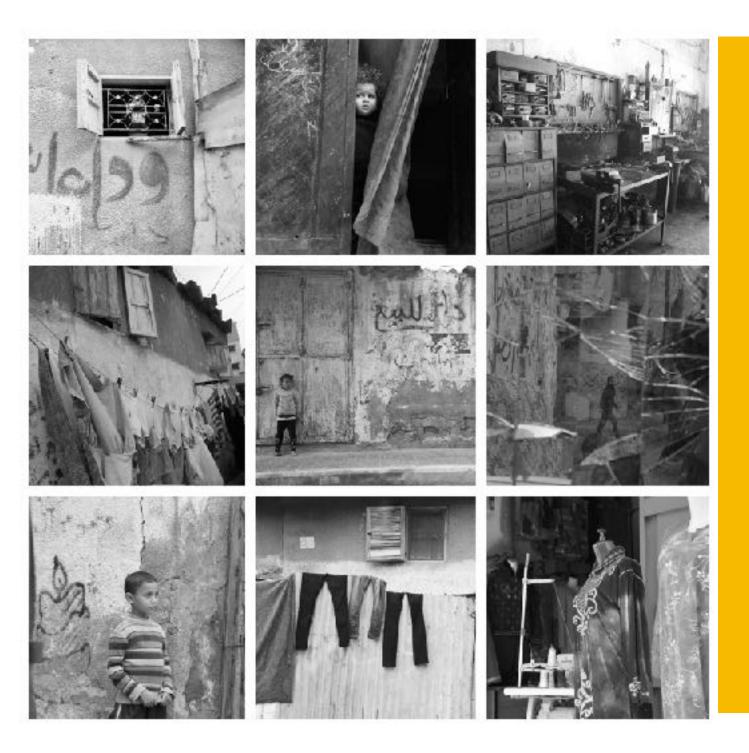

## Project (it's gray but)

Is a set of photographs that begins with cutting more than a scene, for the Gaza refugee camp(Al Shatea), which indicates the similarity of the things we live within the strip,

Its leading us to the very strange paradox, about this place, for this refugees inside their homeland! where they were born and grow up and plant their trees and hops,

to the unbelievable name, (Refugees) !