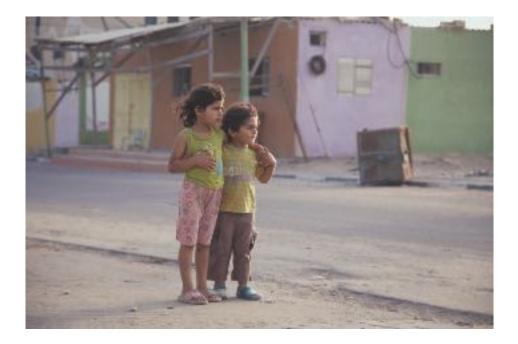

## Project (it's gray but)

Is a set of photographs that begins with cutting more than a scene, for the Gaza refugee camp(Al Shatea), which indicates the similarity of the things we live within the strip,

Its leading us to the very strange paradox, about this place, for this refugees inside their homeland! where they were born and grow up and plant their trees and hops,

to the unbelievable name, (Refugees) !